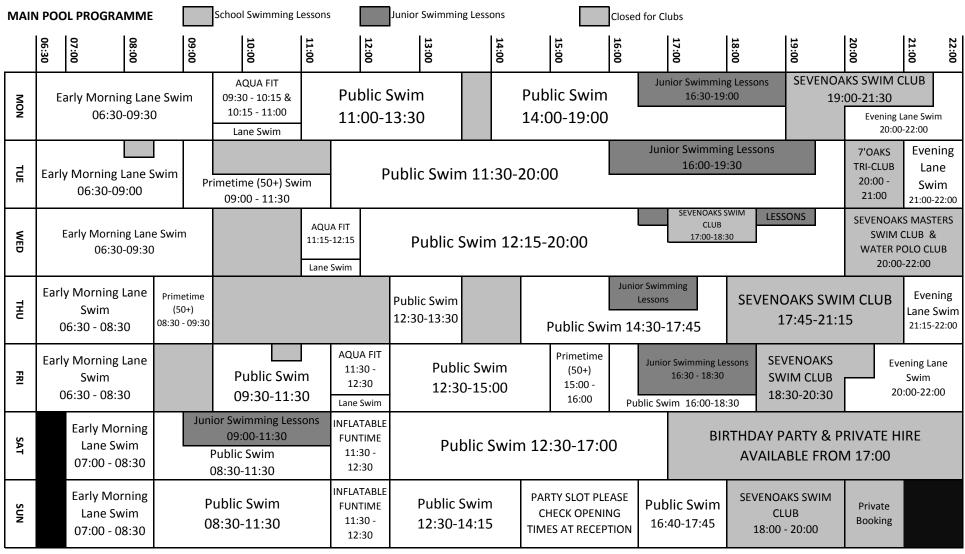

**BIRTHDAY PARTY HIRE:** The Main Pool & Teaching Pool may be closed on a Sunday afternoon between 14:15 - 16:40 for private birthday party hire, please contact Reception to confirm opening times or to book a party.

**PUBLIC SWIMMING:** An open swimming session for our customers to enjoy the water. Length lane available.

**LIFEGUARD TRAINING:** Lifeguard pool training is scheduled for a Wednesday evening and also a Saturday morning each month in one lane in the main pool.

**EARLY MORNING & EVENING SWIM**: Start the day or unwind at the end of the day with a refreshing dip in the pool. Three lanes available for all abilities.

**PRIMETIME (50+) SWIM:** Swimming exclusively for those aged 50+. Enjoy exercising and socialising in the pool.

**INFLATABLE FUNTIME:** Challenge yourself to conquer our giant pool inflatable. Children must be 8 years+ and able to swim 25 meters.

AQUA AEROBICS: A water based workout.